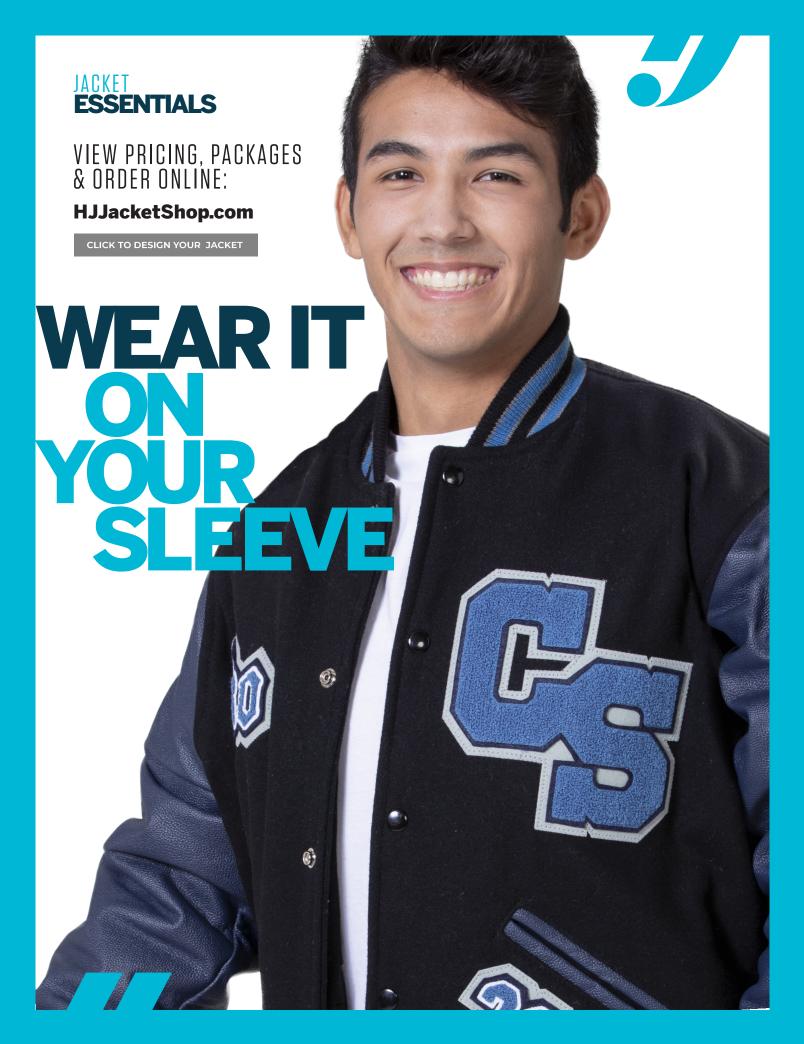

# YOUR JACKET. YOUR STYLE. Whether you are active in academics, clubs, music, band, orchestra or

individual/team sports, show off your passions and school pride with a custom achievement jacket!

Every jacket is custom-measured for perfect fit, ensuring exact sleeve lengths and body lengths.

Achievement jackets may not be available in all schools.

Multiple collar options are available.

Jackets are heavyweight melton wool (80% wool / 20% nylon) and feature heavy-duty snaps.

Quilted lining is standard. Nylon lining is available upon request.

Choose up to four patches on each sleeve.

Jackets and patches come in your official school colors.

Your name in your choice of font and style. Large back of jacket patches can be added. Mascots,

activities, numbers and more. Ask your HJ expert for details.

0

All jackets feature official school letter(s).

> Choose from raglan sleeve style or traditional set-in.

> > Sleeves are 100% top grain leather or soft-feel vinyl.